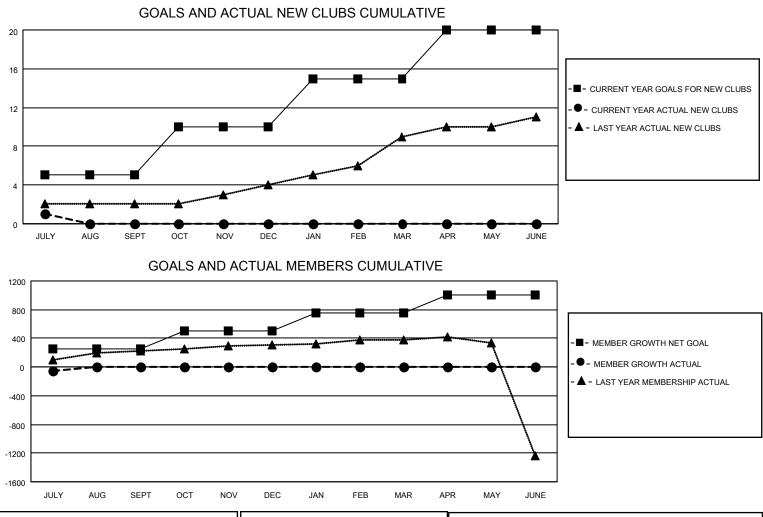

## LOCATION INDIA

District 324 C

Results as of: 7/31/2023

| Clubs                 |               |           |               | Members               |                        |                         |                                                    |
|-----------------------|---------------|-----------|---------------|-----------------------|------------------------|-------------------------|----------------------------------------------------|
| RESULTS FOR 2023-2024 |               |           |               | RESULTS FOR 2023-2024 |                        |                         |                                                    |
| QUARTER               | NEW CLUB GOAL | NEW CLUBS | DROPPED CLUBS | QUARTER               | BER GROWTH NET<br>GOAL | MEMBER GROWTH<br>ACTUAL | DROPPED<br>MEMBERS ACTUAL<br>(including transfers) |
| JULY/AUG/SEPT         | 5             | 1         | 0             | JULY/AUG/SEPT         | 250                    | 98                      | 142                                                |
| OCT/NOV/DEC           | 5             | 0         | 0             | OCT/NOV/DEC           | 250                    | 0                       | 0                                                  |
| JAN/FEB/MAR           | 5             | 0         | 0             | JAN/FEB/MAR           | 250                    | 0                       | 0                                                  |
| APR/MAY/JUNE          | 5             | 0         | 0             | APR/MAY/JUNE          | 250                    | 0                       | 0                                                  |